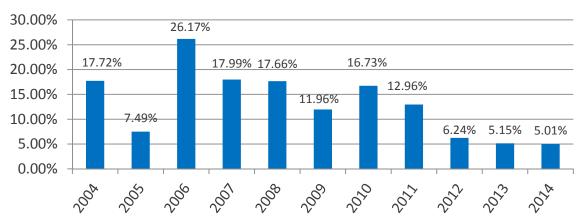

#### **Qatar GDP Growth %**

In the spam of 7years i.e., from 2004 to 2010 GDP over doubled