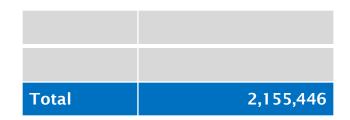

### **POPULATION**

MAJOR CITIES IN QATAR BY POPULATION (2014):

| Rank | City | Population 2014(est.) |  |
|------|------|-----------------------|--|
|      |      |                       |  |
|      |      |                       |  |
|      |      |                       |  |
|      |      |                       |  |
|      |      |                       |  |
|      |      |                       |  |
|      |      |                       |  |
|      |      |                       |  |
|      |      |                       |  |
|      |      |                       |  |
|      |      |                       |  |
|      |      |                       |  |
|      |      |                       |  |

2,155,446

Source: Ministry of development Planning and Statistics. Qatar

#### **POPULATION GROWTH**

Double increase of the population from 2004 (700,000 persons) to 2008 (1,400,000 persons) - 5years doubling effect.