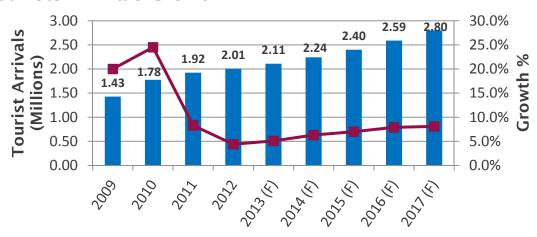

#### **Tourists Arrivals Growth:**

### Hotels Occupancy Level (%)

Tourists Arrivals will double from 2009(1.43m) to (2.8m) in 2017

**QATAR AIRWAYS GROWTH** 