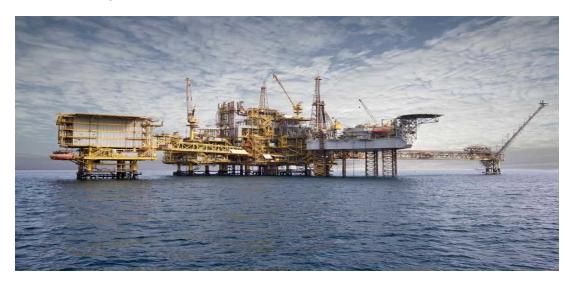

Stadium                          | \$280m         |  |  |
| Al-Wakrah Stadium                               | \$286m         |  |  |
| Qatar University Stadium                        | \$300m         |  |  |
| Sports City Stadium                             | \$880m         |  |  |
| Al-Shamal Stadium                               | \$251m         |  |  |
| Khalifa International Stadium(major renovation) | \$71m          |  |  |
| Al-Rayyan Stadium(major renovation)             | \$135m         |  |  |
| Al-Gharaffa Stadium(major renovation)           | \$135m         |  |  |
| Total                                           | \$3,449m       |  |  |



# را المالية ال

1. Healthcare

### 2. Education city





# PROJECT BY SECTOR - ENERGY



Barzan Gas Project - Estimated value \$10.4bn





### **Source & Reference**



- ✓ A MEED Insight report Qatar Projects Market Report 2014
- ✓ Qatar Rail
- ✓ Euromonitor International
- ✓ Qatar Tourism Authority
- ✓ Qatar Airways
- ✓ Airports Council International
- ✓ Infoqat.com
- √ Hydrocarbons technology.com Kable
- ✓ Ministry of development planning & statistics
- ✓ IMF and HVS Report 2013



Thank You for your kind Attention...!