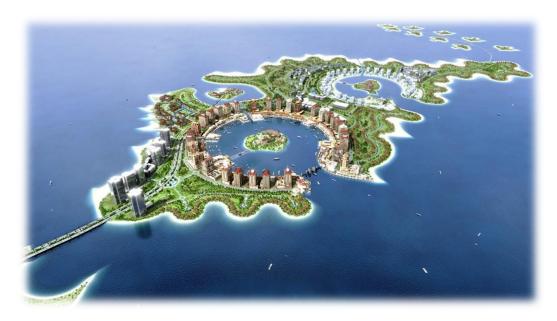

# PROJECT BY SECTOR – CONSTRUCTION FIRST QATAR REAL ESTATE DEVELOPMENT CO. شركة فطر الأولى للتطوير العقاري

3. The Pearl Qatar - Estimated value \$9bn