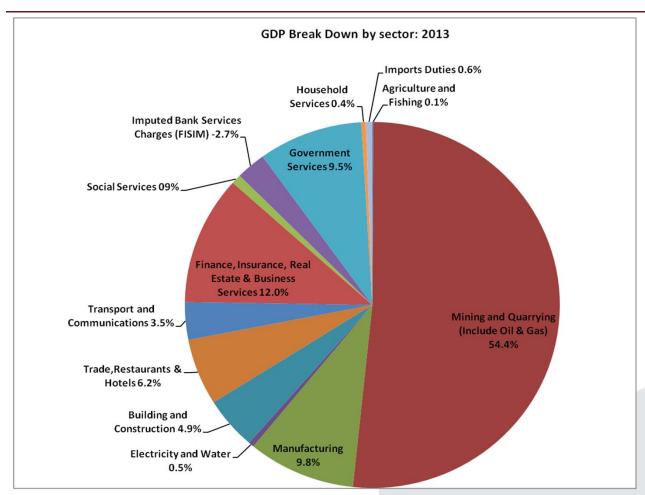

#### **GDP BREAKDOWN BY SECTORS**

### THE ECONOMY - GDP

Source: Ministry of Development Planning and Statistics, Qatar

Government services are Hamad Medical Corporation, Qatar General Electricity and Water Corporation, Primary Health Care Operation, Qatar News Agency, United Media Center.