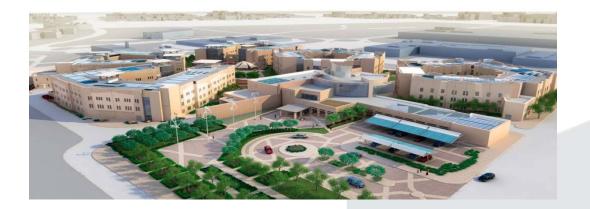

r Stadium                                 | \$251 m        |  |  |
| Education City Stadium                          | \$280m         |  |  |
| Al-Wakrah Stadium                               | \$286m         |  |  |
| Qatar University Stadium                        | \$300m         |  |  |
| Sports City Stadium                             | \$880m         |  |  |
| Al-Shamal Stadium                               | \$251m         |  |  |
| Khalifa International Stadium(major renovation) | \$71m          |  |  |
| Al-Rayyan Stadium(major renovation)             | \$135m         |  |  |
| Al-Gharaffa Stadium(major renovation)           | \$135m         |  |  |
| Total                                           | \$3,449m       |  |  |



# را المالية ال

1. Healthcare

### 2. Education city





# PROJECT BY SECTOR - ENERGY



Barzan Gas Project - Estimated value \$10.4bn





### **Source & Reference**



- ✓ A MEED Insight report Qatar Projects Market Report 2014
- ✓ Qatar Rail
- ✓ Euromonitor International
- ✓ Qatar Tourism Authority
- ✓ Qatar Airways
- ✓ Airports Council International
- ✓ Infoqat.com
- √ Hydrocarbons technology.com Kable
- ✓ Ministry of development planning & statistics
- ✓ IMF and HVS Report 2013



Thank You for your kind Attention...!