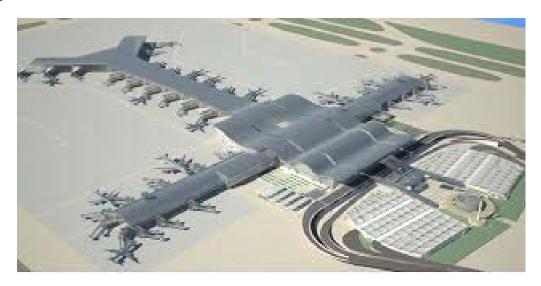

----------------------------------------------------------------------------------------------------------------------------------------------------------------|-----|------|----------|-----------|-------|-----------|----|--------|

- ☐ Qatar Rail
- ☐ Roads & Expressways
- □ Airports
- Lusail city
- Barwa city
- ☐ The Pearl Qatar
- ☐ The Stadiums
- ☐ Healthcare
- Education city and
- □ Barzan Gas project



# را المالية ال

### 1. Rail





# را المعالى ال

Metro / Lightrail

1.1 Doha Metro - Estimated value \$21bn



1.2 Lusail Light Rail Transit - Estimated value \$4bn.



# را المالية ال

2. Roads & Expressways

2.1.The expressway programme





# را المعقبال المعتبال المعتبال

2.2. The local roads and drainage programme (LRDP)

The Sharq Crossing





# را المالية ال

### 3. Airports





# PROJECT BY SECTOR – CONSTRUCTION FIRST QATAR REAL ESTATE DEVELOPMENT CO. شركة قطر الأولى للتطوير العقاري



### **REAL ESTATE**

### 1. Lusail City



1



# PROJECT BY SECTOR - CONSTRUCTION



2. BARWA



2.1 Baraha Motor City: Estimated cost \$550m

2.2 Barwa Al-Barha: Estimated cost \$550m

2.3 Barwa Al-Doha: Estimated cost NA



# PROJECT BY SECTOR – CONSTRUCTION FIRST QATAR REAL ESTATE DEVELOPMENT CO. شركة فطر الأولى للتطوير العقاري



3. The Pearl Qatar - Estimated value \$9bn





# PROJECT BY SECTOR - CONSTRUCTION



### The Stadiums - Estimated Value \$3.5bn

| Stadium                                         | Est. Cost (\$) |  |  |
|-------------------------------------------------|----------------|--|--|
| Lusail iconic Stadium                           | \$660m         |