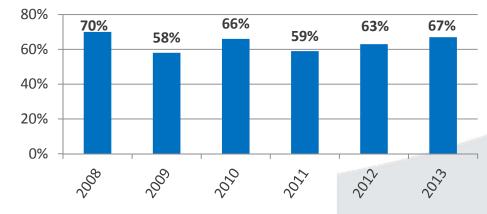

### Hotels Occupancy Level (%)

Tourists Arrivals will double from 2009(1.43m) to (2.8m) in 2017

**QATAR AIRWAYS GROWTH** 