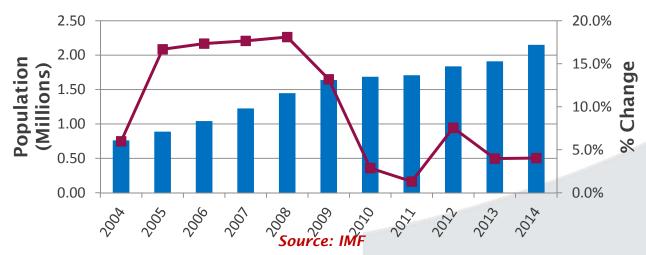

### **POPULATION**

MAJOR CITIES IN QATAR BY POPULATION (2014):

| Rank | City | Population 2014(est.) |  |
|------|------|-----------------------|--|
|      |      |                       |  |
|      |      |                       |  |
|      |      |                       |  |
|      |      |                       |  |
|      |      |                       |  |
|      |      |                       |  |
|      |      |                       |  |
|      |      |                       |  |
|      |      |                       |  |
|      |      |                       |  |
|      |      |                       |  |
|      |      |                       |  |
|      |      |                       |  |

2,155,446

Source: Ministry of development Planning and Statistics. Qatar

#### **POPULATION GROWTH**

Double increase of the population from 2004 (700,000 persons) to 2008 (1,400,000 persons) - 5years doubling effect.