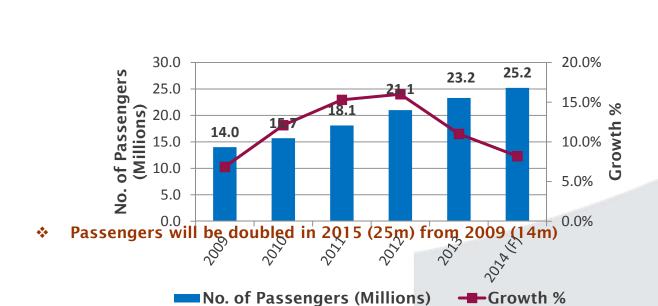

|
|               |                  |                   |
|               |                  |                   |
|               |                  |                   |
|               |                  |                   |
|               |                  |                   |
|               |                  |                   |
|               |                  |                   |
|               |                  |                   |
|               |                  |                   |
|               |                  |                   |
|               |                  |                   |
|               |                  |                   |
| Total         | 122              | 6                 |





### **GROWTH OF PASSENGER MOVEMENTS**





### **POPULATION**



MAJOR CITIES IN QATAR BY POPULATION (2014):

| Rank | City | Population 2014(est.) |  |
|------|------|-----------------------|--|
|      |      |                       |  |
|      |      |                       |  |
|      |      |                       |  |
|      |      |                       |  |
|      |      |                       |  |
|      |      |                       |  |
|      |      |                       |  |
|      |      |                       |  |
|      |      |                       |  |
|      |      |                       |  |
|      |      |                       |  |
|      |      |                       |  |
|      |      |                       |  |







2,155,446



Source: Ministry of development Planning and Statistics. Qatar